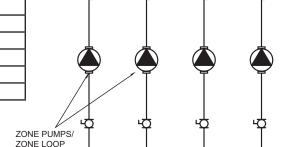

EXPANSION TANK

**LEGEND** 

FULL PORT BALL VALVE

TEMPERATURE GAGE

WATER FLOW SWITCH

CHECK VALVE

ZONE RETURNS

**TEMPERATURE & PRESSURE** 