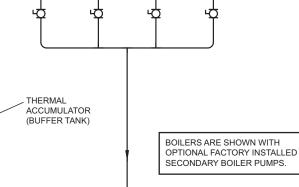

## XP BOILERS XB (1000-3400) - ZONE PUMPING/VERTICAL BUFFER TANK **HEATING SYSTEM**

CAUTION: THIS DRAWING SHOWS SUGGESTED PIPING CONFIGURATION AND OTHER DEVICES; CHECK WITH LOCAL CODES AND ORDINANCES FOR ADDITIONAL REQUIREMENTS.