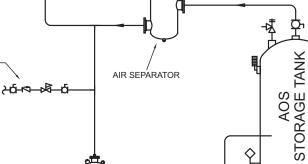

EXPANSION TANK

**LEGEND** 

FULL PORT BALL VALVE

TEMPERATURE GAGE

WATER FLOW SWITCH

CHECK VALVE

ZONE RETURNS

**TEMPERATURE & PRESSURE** 

MAKE-UP WATER

4. Factory supplied pump is sized based on 50 equivalent feet of piping.

TANK