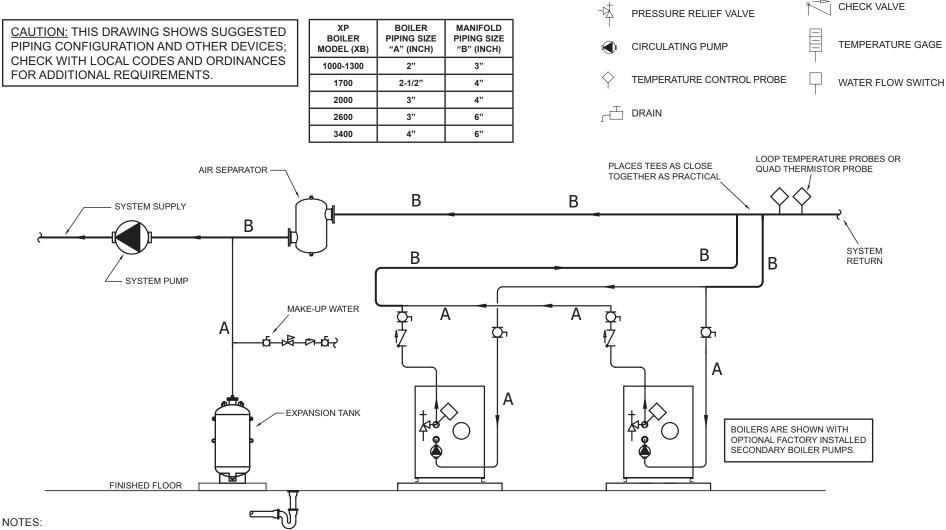

XP BOILERS XB (1000-3400) - TWO BOILERS PRIMARY/SECONDARY HYDRONIC PIPING SYSTEM

1. Preferred piping layout.

2. The temperature and pressure relief valve setting shall not exceed pressure rating of any component in the system.

3. Service valves are shown for servicing boiler. However, local codes shall govern their usage.

4. Factory supplied pump is sized based on 50 equivalent feet of piping.

June 2011 | Printed in U.S.A. | © A. O. Smith

For Technical Information and Automated Fax Service, call 800-527-1953 or visit www.hotwater.com.

LEGEND

FULL PORT BALL VALVE

**TEMPERATURE & PRESSURE** 

RELIEF VALVE

-12

A. O. Smith Corporation reserves the right to make product changes or improvements without prior notice.