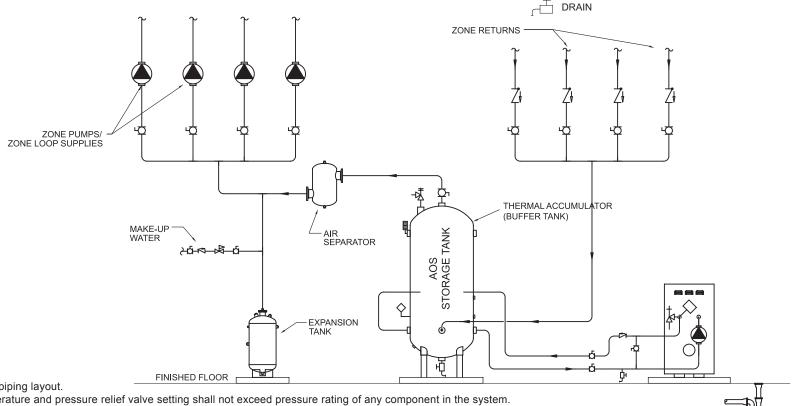

## **LEGEND**

VF BOILERS, VB(500-2000) - ZONE PUMPING/VERTICAL BUFFER TANK **HEATING SYSTEM** 

CAUTION: THIS DRAWING SHOWS SUGGESTED PIPING CONFIGURATION AND OTHER DEVICES; CHECK WITH LOCAL CODES AND ORDINANCES FOR ADDITIONAL REQUIREMENTS.

TEMPERATURE & PRESSURE FULL PORT BALL VALVE RELIEF VALVE CHECK VALVE PRESSURE RELIEF VALVE TEMPERATURE GAGE CIRCULATING PUMP TEMPERATURE CONTROL PROBE WATER FLOW SWITCH

1. Preferred piping layout.

NOTES:

- 2. The temperature and pressure relief valve setting shall not exceed pressure rating of any component in the system.
- 3. Service valves are shown for servicing boiler. However, local codes shall govern their usage.
- 4. Factory supplied pump is sized based on 50 equivalent feet of piping. (supply and return)(2" for VF 500-1000 and 2-1/2" for VF 1500-2000)