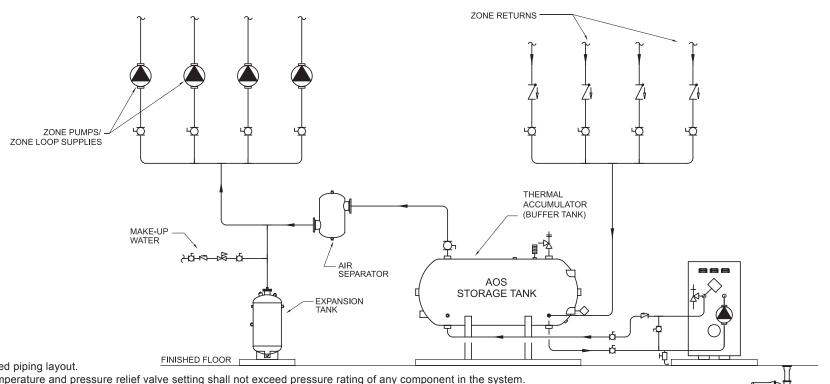

## VF BOILERS-VB(500-2000) - ZONE PUMPING/HORIZONTAL BUFFER TANK **HEATING SYSTEM**

CAUTION: THIS DRAWING SHOWS SUGGESTED PIPING CONFIGURATION AND OTHER DEVICES; CHECK WITH LOCAL CODES AND ORDINANCES FOR ADDITIONAL REQUIREMENTS.

## **LEGEND**

TEMPERATURE & PRESSURE RELIEF VALVE

FULL PORT BALL VALVE

PRESSURE RELIEF VALVE

CHECK VALVE

CIRCULATING PUMP

TEMPERATURE GAGE

TEMPERATURE CONTROL PROBE

WATER FLOW SWITCH

DRAIN

1. Preferred piping layout.

NOTES:

- 2. The temperature and pressure relief valve setting shall not exceed pressure rating of any component in the system.
- 3. Service valves are shown for servicing boiler. However, local codes shall govern their usage.
- 4. Factory supplied pump is sized based on 50 equivalent feet of piping. (supply and return)(2" for VF 500-1000 and 2-1/2" for VF 1500-2000)