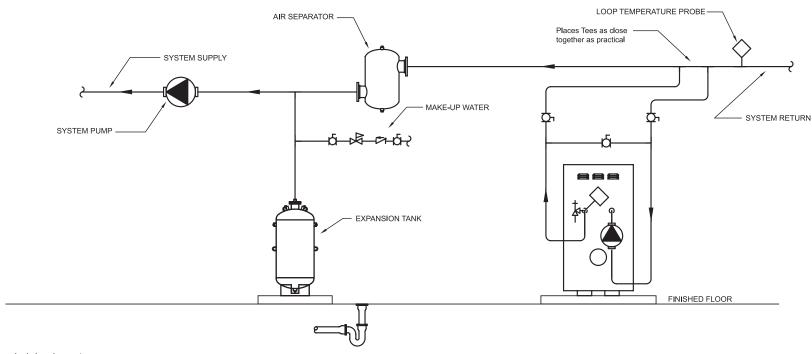

## VF BOILER, VB(500-2000) - ONE BOILER PRIMARY/SECONDARY HYDRONIC PIPING SYSTEM

<u>CAUTION:</u> THIS DRAWING SHOWS SUGGESTED PIPING CONFIGURATION AND OTHER DEVICES; CHECK WITH LOCAL CODES AND ORDINANCES FOR ADDITIONAL REQUIREMENTS.

## NOTES:

- 1. Preferred piping layout.
- 2. The temperature and pressure relief valve setting shall not exceed pressure rating of any component in the system.
- 3. Service valves are shown for servicing boiler. However, local codes shall govern their usage.
- 4. Factory supplied pump is sized based on 50 equivalent feet of piping. (supply and return)(2" VF500 to 1000 and 2-1/2" for VF 1500 and 2000)