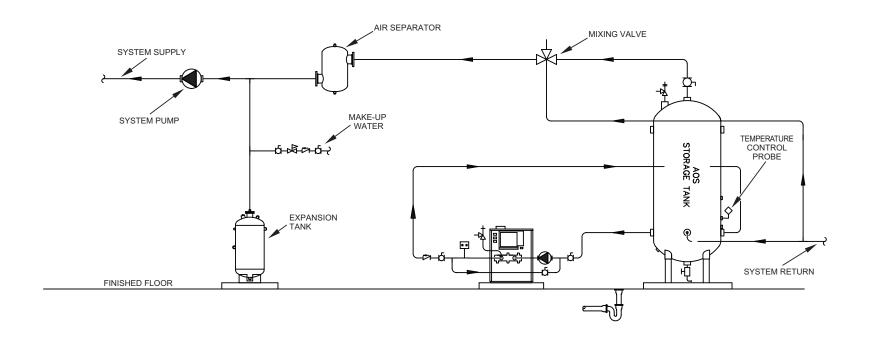

**GENESIS BOILER, GB (300-2500)** - ONE BOILER VERTICAL BUFFER TANK HYDRONIC HEATING SYSTEM 3-WAY MIXING VALVE

<u>CAUTION:</u> THIS DRAWING SHOWS SUGGESTED PIPING CONFIGURATION AND OTHER DEVICES; CHECK WITH LOCAL CODES AND ORDINANCES FOR ADDITIONAL REQUIREMENTS.

## NOTES:

- 1. Preferred piping layout.
- 2. The temperature and pressure relief valve setting shall not exceed pressure rating of any component in the system.
- 3. Service valves are shown for servicing boiler. However, local codes shall govern their usage.
- 4. Factory supplied pump is sized based on 50 equivalent feet of piping, (supply and return)
- 5. Pumps are mounted on rear header of each boiler. (1000-2500)