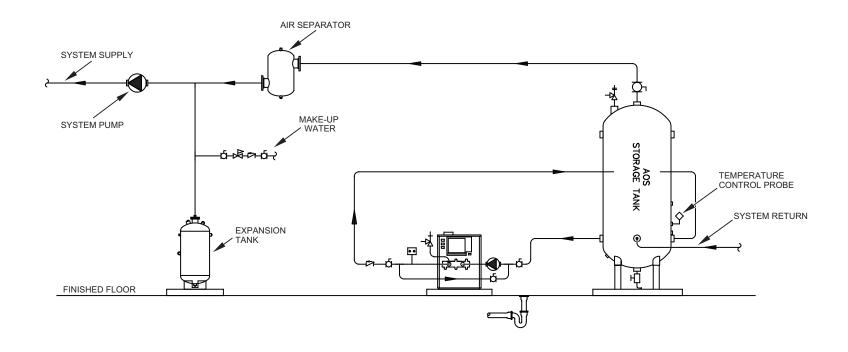

## **GENESIS BOILERS GB (300-2500)** - BOILER / VERTICAL BUFFER TANK HYDRONIC HEATING SYSTEM

<u>CAUTION:</u> THIS DRAWING SHOWS SUGGESTED PIPING CONFIGURATION AND OTHER DEVICES; CHECK WITH LOCAL CODES AND ORDINANCES FOR ADDITIONAL REQUIREMENTS.

## NOTES:

- 1. Preferred piping layout.
- 2. The temperature and pressure relief valve setting shall not exceed pressure rating of any component in the system.
- 3. Service valves are shown for servicing boiler. However, local codes shall govern their usage.
- 4. Factory supplied pump is sized based on 50 equivalent feet of piping, (supply and return)
- 5. Pumps are mounted on rear header of each boiler. (1000-2500)