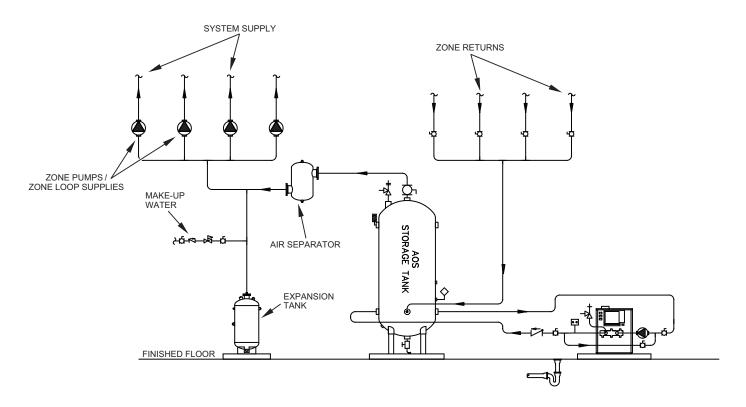

## **GENESIS BOILERS GB (300-2500)** - ZONE PUMPING / VERTICAL BUFFER TANK HYDRONIC HEATING SYSTEM

<u>CAUTION:</u> THIS DRAWING SHOWS SUGGESTED PIPING CONFIGURATION AND OTHER DEVICES; CHECK WITH LOCAL CODES AND ORDINANCES FOR ADDITIONAL REQUIREMENTS.

## NOTES:

- 1. Preferred piping layout.
- 2. The temperature and pressure relief valve setting shall not exceed pressure rating of any component in the system.
- 3. Service valves are shown for servicing boiler. However, local codes shall govern their usage.
- 4. Factory supplied pump is sized based on 50 equivalent feet of piping, (supply and return)
- 5. Pumps are mounted on rear header of each boiler. (1000-2500)