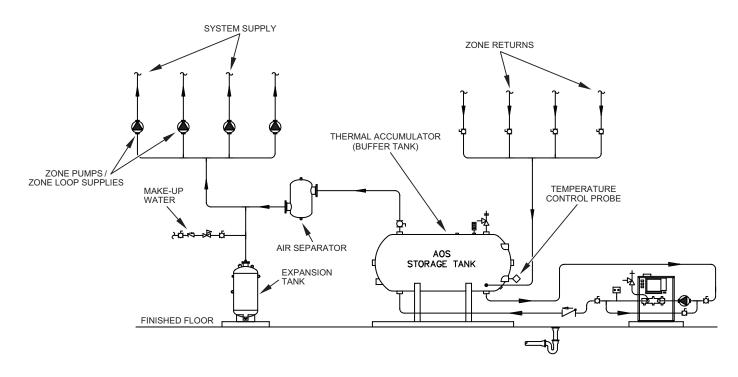

## **GENESIS BOILERS GB (300-2500)** - ZONE PUMPING / HORIZONTAL BUFFER TANK HYDRONIC HEATING SYSTEM

<u>CAUTION:</u> THIS DRAWING SHOWS SUGGESTED PIPING CONFIGURATION AND OTHER DEVICES; CHECK WITH LOCAL CODES AND ORDINANCES FOR ADDITIONAL REQUIREMENTS.

## NOTES:

- 1. Preferred piping layout.
- 2. The temperature and pressure relief valve setting shall not exceed pressure rating of any component in the system.
- 3. Service valves are shown for servicing boiler. However, local codes shall govern their usage.
- 4. Factory supplied pump is sized based on 50 equivalent feet of piping, (supply and return)
- 5. Pumps are mounted on rear header of each boiler. (1000-2500)