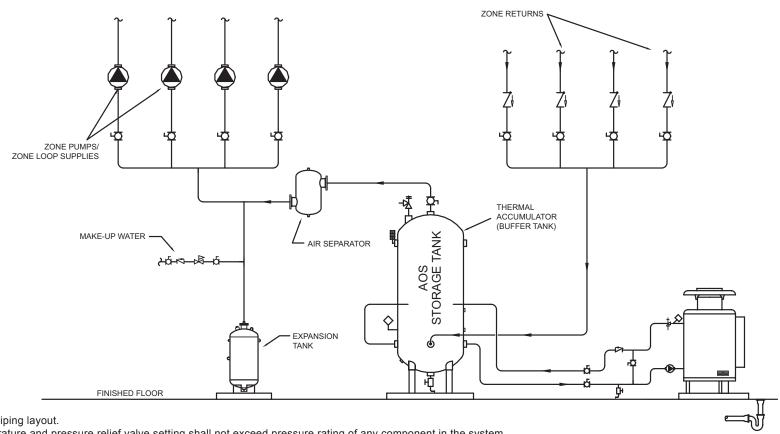

HW BURKAY BOILER (300-670) - ZONE PUMPING/VERTICAL BUFFER TANK **HEATING SYSTEM** 

CAUTION: THIS DRAWING SHOWS SUGGESTED PIPING CONFIGURATION AND OTHER DEVICES: CHECK WITH LOCAL CODES AND ORDINANCES FOR ADDITIONAL REQUIREMENTS.

## **LEGEND**

TEMPERATURE & PRESSURE RELIEF VALVE

FULL PORT BALL VALVE

PRESSURE RELIEF VALVE

CHECK VALVE

CIRCULATING PUMP

TEMPERATURE GAGE

TEMPERATURE CONTROL PROBE

WATER FLOW SWITCH

DRAIN

## NOTES:

- 1. Preferred piping layout.
- 2. The temperature and pressure relief valve setting shall not exceed pressure rating of any component in the system.
- 3. Service valves are shown for servicing boiler. However, local codes shall govern their usage.