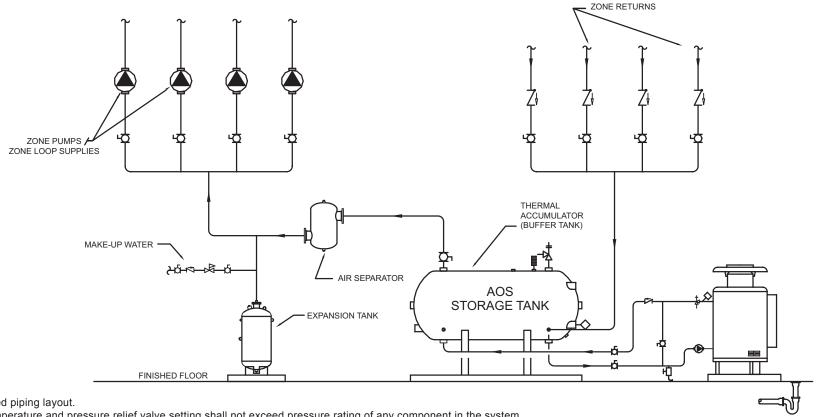

HW BURKAY BOILER (300-670) - ZONE PUMPING/HORIZONTAL BUFFER TANK **HEATING SYSTEM** 

CAUTION: THIS DRAWING SHOWS SUGGESTED PIPING CONFIGURATION AND OTHER DEVICES; CHECK WITH LOCAL CODES AND ORDINANCES FOR ADDITIONAL REQUIREMENTS.

## NOTES:

- 1. Preferred piping layout.
- 2. The temperature and pressure relief valve setting shall not exceed pressure rating of any component in the system.
- 3. Service valves are shown for servicing boiler. However, local codes shall govern their usage.