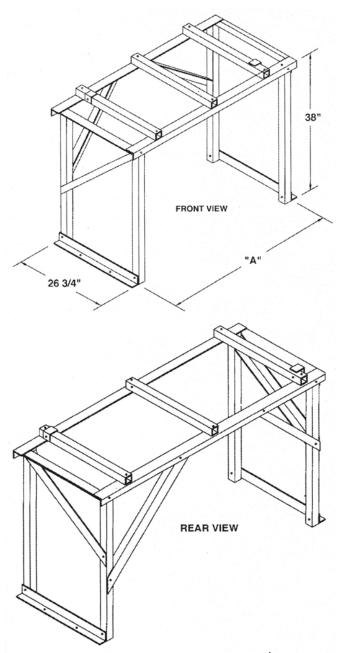

### STACK-RACK ASSEMBLY

# GENESIS MODELS GB/GW-300 thru GB/GW-750

|                    | Stack Rack  |        |
|--------------------|-------------|--------|
| Boiler Models      | Part Number | Α      |
| GB/GW-300 thru 400 | 9003676001  | 53-1/4 |
| GB/GW-500 thru 750 | 9003676000  | 75     |

# GENESIS MODELS GB/GW-1000 thru GB/GW-2500

|                      | Stack Rack Kit | "A"   |
|----------------------|----------------|-------|
| Models               | Part Number    | Dimn. |
| GB/GW-1000 thru 1300 | 9003681000     | 75    |
| GB/GW-1500 thru 1850 | 9003681001     | 95    |
| GB/GW-2100 thru 2500 | 9003681002     | 116   |