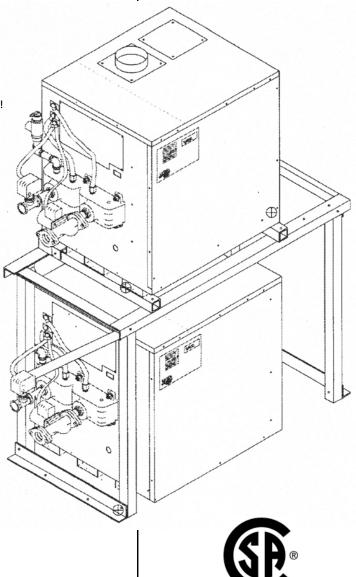

### SPACE SAVING GENESIS STACK-RACK

- Install two Genesis boilers in footprint of one! Up to 5 Million BTU's
- Install four Genesis boilers in the footprint of two! Up to 10 Million BTU's!
- Saves valuable floor space!
- Get the fire power you need in those tight hard to fit boiler rooms!

STURDY - The Stack-Rack is made of heavy angle and tubular steel. It is designed to be a sturdy and stable platform for the top mounted boiler. The upper boiler is mounted using heavy clamps that lock and bolt the upper boiler into position. The entire rack can be bolted to the boiler room floor for maximum stability.

FACTORY PAINT - The Stack-Rack is factory painted with the same durable power coat finish as the Genesis Boiler, and will remain rust free for years, even in those harsh boiler room atmospheres.

**EASY ASSEMBLY** - The Stack-Rack is shipped as a kit for field assembly and includes step-by-step instructions. Each part is clearly labeled, pre-cut, and pre-drilled for fast easy assembly.