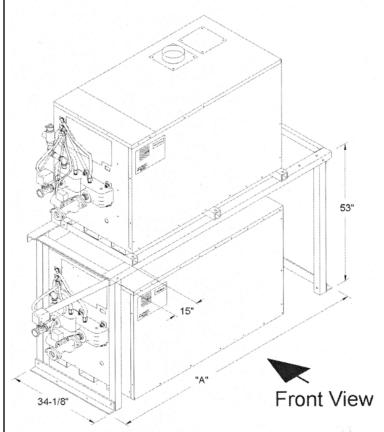

# GENESIS MODELS GB/GW-300 thru GB/GW-750

|                    | Stack Rack  |        |
|--------------------|-------------|--------|
| Boiler Models      | Part Number | Α      |
| GB/GW-300 thru 400 | 9003676001  | 53-1/4 |
| GB/GW-500 thru 750 | 9003676000  | 75     |

# GENESIS MODELS GB/GW-1000 thru GB/GW-2500

|                      | Stack Rack Kit | "A"   |
|----------------------|----------------|-------|
| Models               | Part Number    | Dimn. |
| GB/GW-1000 thru 1300 | 9003681000     | 75    |
| GB/GW-1500 thru 1850 | 9003681001     | 95    |
| GB/GW-2100 thru 2500 | 9003681002     | 116   |