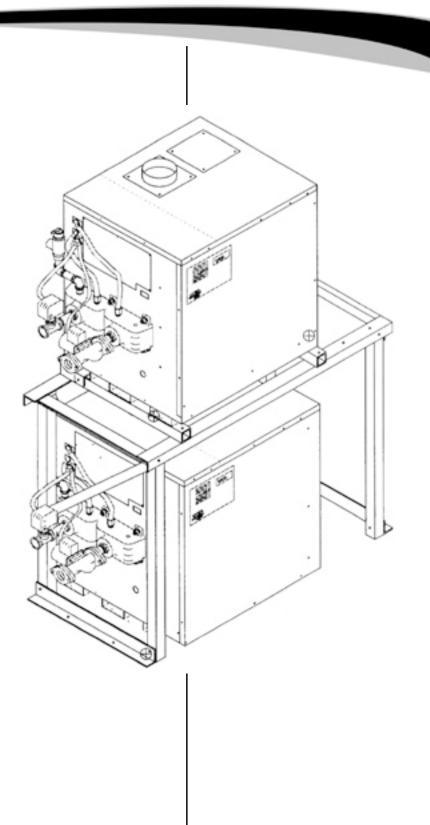

## SPACE SAVING GENESIS STACK-RACK

Install two Genesis boilers in the footprint of one! Up to 5 Million BTU's!

Install four Genesis boilers in the footprint of two! Up to 10 million BTU's!

Saves valuable floor space!

Get the fire power you need in those tight hard to fit boiler rooms!

**Sturdy** - The Stack-Rack is made of heavy angle and tubular steel. It is designed to be a sturdy and stable platform for the top mounted boiler. The upper boiler is mounted using heavy clamps that lock and bolt the upper boiler into position. The entire rack can be bolted tot he boiler room floor for maximum stability.

Factory Paint - The Stack-Rack is factory painted with the same durable powder coat finish as the Genesis Boiler, and will remain rust free for years, even in those harsh boiler room atmospheres.

**Easy Assembly** - The Stack-Rack is shipped as a kit for field assembly and includes step-by-step instructions. Each part is clearly labeled, pre-cut and pre-drilled for easy assembly.