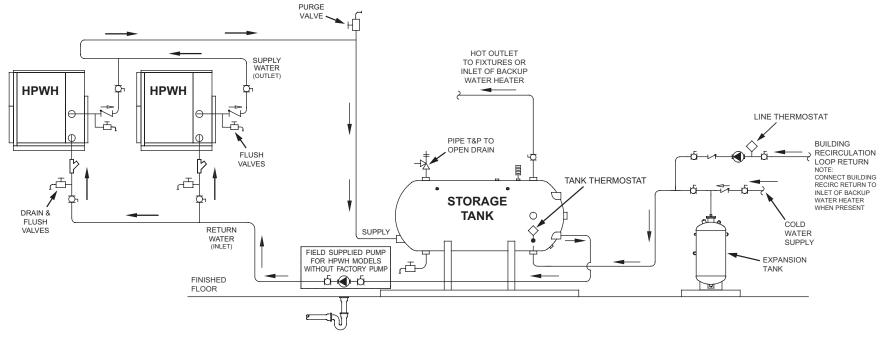

**AWH** - TWO AIR TO WATER HEAT PUMPS, HORIZONTAL STORAGE TANK WITH FORCED BUILDING RECIRCULATION (ONE TEMPERATURE)

**WARNING:** THIS DRAWING SHOWS SUGGESTED PIPING CONFIGURATION AND OTHER DEVICES; CHECK WITH LOCAL CODES AND ORDINANCES FOR ADDITIONAL REQUIREMENTS.

## **IMPORTANT INSTALLATION NOTES**

MULTIPLE HPWHS MUST BE PIPED IN REVERSE RETURN PIPING CONFIGURATION AS SHOWN IN THIS DIAGRAM.

## NOTES:

- 1. Preferred piping method.
- 2. The temperature and pressure relief valve setting shall not exceed pressure rating of any component in the system.
- 3. Service valves are shown for servicing unit. However, local codes shall govern their usage.