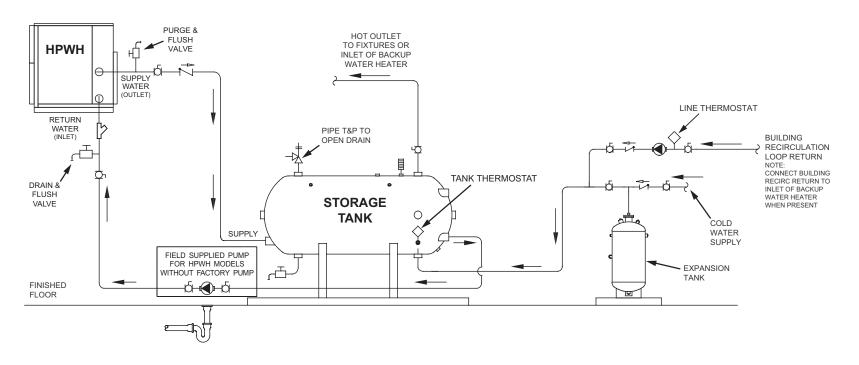

**AWH** - ONE AIR TO WATER HEAT PUMP, HORIZONTAL STORAGE TANK WITH FORCED BUILDING RECIRCULATION (ONE TEMPERATURE)

**WARNING:** THIS DRAWING SHOWS SUGGESTED PIPING CONFIGURATION AND OTHER DEVICES; CHECK WITH LOCAL CODES AND ORDINANCES FOR ADDITIONAL REQUIREMENTS.

## NOTES:

- 1. Preferred piping method.
- 2. The temperature and pressure relief valve setting shall not exceed pressure rating of any component in the system.
- 3. Service valves are shown for servicing unit. However, local codes shall govern their usage.