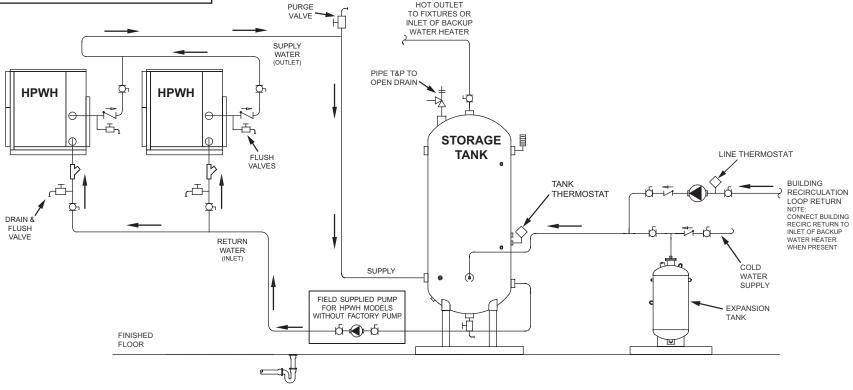

**AWH** - TWO AIR TO WATER HEAT PUMPS, VERTICAL STORAGE TANK WITH FORCED BUILDING RECIRCULATION (ONE TEMPERATURE)

**WARNING:** THIS DRAWING SHOWS SUGGESTED PIPING CONFIGURATION AND OTHER DEVICES; CHECK WITH LOCAL CODES AND ORDINANCES FOR ADDITIONAL REQUIREMENTS.

## **IMPORTANT INSTALLATION NOTES**

MULTIPLE HPWHS MUST BE PIPED IN REVERSE RETURN PIPING CONFIGURATION AS SHOWN IN THIS DIAGRAM.

## NOTES:

- 1. Preferred piping method.
- 2. The temperature and pressure relief valve setting shall not exceed pressure rating of any component in the system.
- 3. Service valves are shown for servicing unit. However, local codes shall govern their usage.