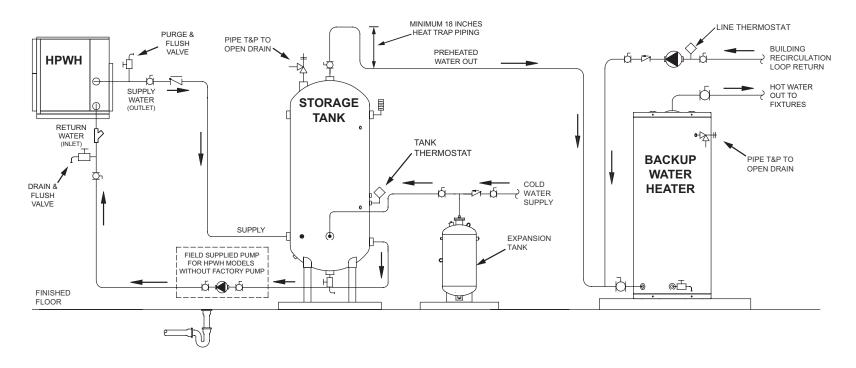

**AWH** - ONE AIR TO WATER HEAT PUMP, PREHEAT SYSTEM WITH VERTICAL STORAGE TANK AND BACKUP WATER HEATER WITH FORCED BUILDING RECIRCULATION (ONE TEMPERATURE)

**WARNING:** THIS DRAWING SHOWS SUGGESTED PIPING CONFIGURATION AND OTHER DEVICES; CHECK WITH LOCAL CODES AND ORDINANCES FOR ADDITIONAL REQUIREMENTS.

## NOTES:

- 1. Preferred piping method.
- 2. The temperature and pressure relief valve setting shall not exceed pressure rating of any component in the system.
- 3. Service valves are shown for servicing unit. However, local codes shall govern their usage.