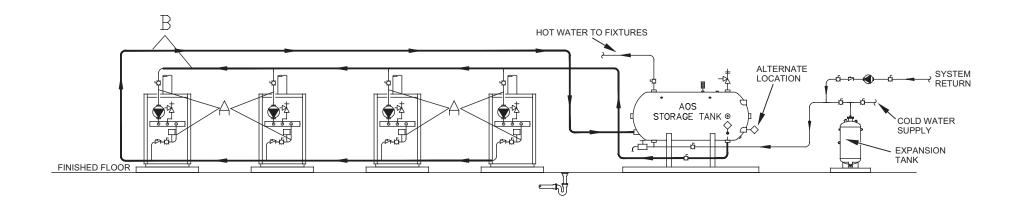

**DURAMAX BOILER DW (720-1810)** - FOUR BOILERS / HORIZONTAL STORAGE TANK RECOVERY SYSTEM (ONE TEMPERATURE)

WARNING: THIS DRAWING SHOWS SUGGESTED PIPING CONFIGURATION AND OTHER DEVICES; CHECK WITH LOCAL CODES AND ORDINANCES FOR ADDITIONAL REQUIREMENTS.

## **LEGEND**

| BOILER<br>MODEL (DW) | BOILER PIPING<br>SIZE "A" (INCH) | MANIFOLD PIPING<br>SIZE "B" (INCH) |
|----------------------|----------------------------------|------------------------------------|
| 720-840              | 2                                | 4                                  |
| 960-1810             | 2 1/2                            | 6                                  |

## NOTES:

- 1. Preferred piping layout.
- 2. The temperature and pressure relief valve setting shall not exceed pressure rating of any component in the system.
- 3. Service valves are shown for servicing boiler. However, local codes shall govern their usage.
- 4. A. O. Smith piping method is based on 50 equivalent feet of piping. Boiler placement shall be as close as practical to the storage tank. Applications in excess of these recommendations shall require a licensed engineer for design assistance.