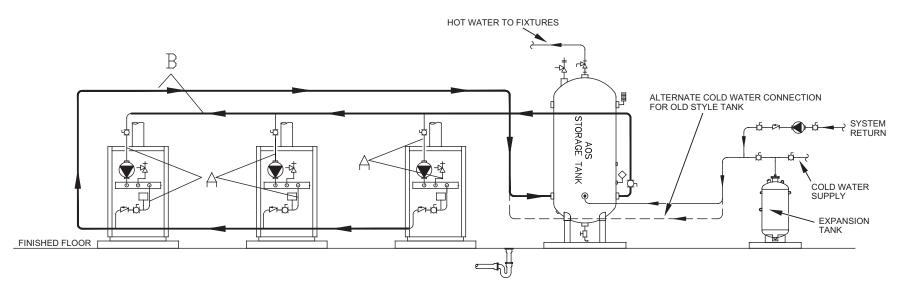

## **DURAMAX BOILER DW (720-1810)** - THREE BOILERS / VERTICAL STORAGE TANK RECOVERY SYSTEM (ONE TEMPERATURE)

WARNING: THIS DRAWING SHOWS SUGGESTED PIPING CONFIGURATION AND OTHER DEVICES; CHECK WITH LOCAL CODES AND ORDINANCES FOR ADDITIONAL REQUIREMENTS.

LEGEND

| BOILER<br>ODEL (DW) | BOILER PIPING<br>SIZE "A" (INCH) | MANIFOLD PIPING<br>SIZE "B" (INCH) |
|---------------------|----------------------------------|------------------------------------|
| 720-840             | 2                                | 3                                  |
| 960-1810            | 2 1/2                            | 4                                  |

## NOTES:

- 1. Preferred piping layout.
- 2. The temperature and pressure relief valve setting shall not exceed pressure rating of any component in the system.
- 3. Service valves are shown for servicing boiler. However, local codes shall govern their usage.
- 4. A. O. Smith piping method is based on 50 equivalent feet of piping. Boiler placement shall be as close as practical to the storage tank. Applications in excess of these recommendations shall require a licensed engineer for design assistance.