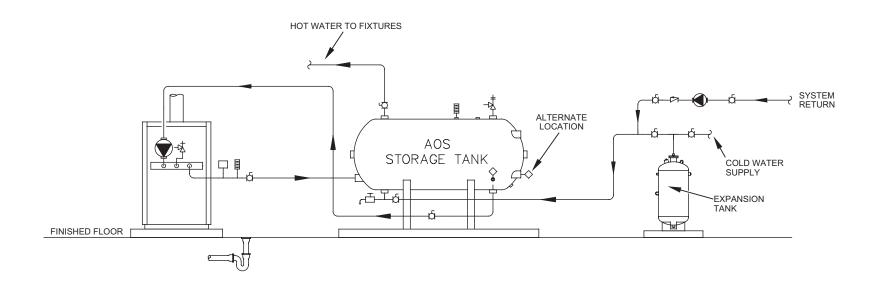

## **DURAMAX BOILER DW (720-1810)** - ONE BOILER / HORIZONTAL STORAGE TANK RECOVERY SYSTEM (ONE TEMPERATURE)

WARNING: THIS DRAWING SHOWS SUGGESTED PIPING CONFIGURATION AND OTHER DEVICES; CHECK WITH LOCAL CODES AND ORDINANCES FOR ADDITIONAL REQUIREMENTS.

## NOTES:

- 1. Preferred piping layout.
- 2. The temperature and pressure relief valve setting shall not exceed pressure rating of any component in the system.
- 3. Service valves are shown for servicing boiler. However, local codes shall govern their usage.
- 4. A. O. Smith piping method is based on 50 equivalent feet of piping. Boiler placement shall be as close as practical to the storage tank. Applications in excess of these recommendations shall require a licensed engineer for design assistance.